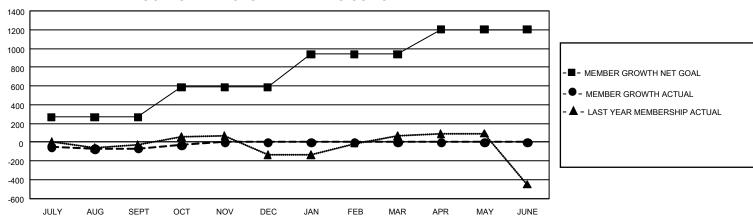

## GMT Constitutional Area 1, Group F

REPORT DOES NOT INCLUDE CLUBS IN UNDISTRICTED AREAS.

| Clubs                 |               |           |               | Members               |                          |                         |                                                    |
|-----------------------|---------------|-----------|---------------|-----------------------|--------------------------|-------------------------|----------------------------------------------------|
| RESULTS FOR 2022-2023 |               |           |               | RESULTS FOR 2022-2023 |                          |                         |                                                    |
| QUARTER               | NEW CLUB GOAL | NEW CLUBS | DROPPED CLUBS | QUARTER M             | EMBER GROWTH NET<br>GOAL | MEMBER GROWTH<br>ACTUAL | DROPPED MEMBERS<br>ACTUAL (including<br>transfers) |
| JULY/AUG/SEPT         | 6             | 2         | 5             | JULY/AUG/SEP          | T 268                    | 553                     | 558                                                |
| OCT/NOV/DEC           | 21            | 0         | 2             | OCT/NOV/DEC           | 318                      | 220                     | 174                                                |
| JAN/FEB/MAR           | 12            | 0         | 0             | JAN/FEB/MAR           | 353                      | 0                       | 0                                                  |
| APR/MAY/JUNE          | 27            | 0         | 0             | APR/MAY/JUNE          | 262                      | 0                       | 0                                                  |

## GOALS AND ACTUAL MEMBERS CUMULATIVE

| DROPPED CLUBS: 7  | 245 CLUBS OF 856 ADDED 1<br>OR MORE NEW MEMBERS | GENDER DISTRIBUTION                  |                 |  |
|-------------------|-------------------------------------------------|--------------------------------------|-----------------|--|
|                   |                                                 | MALE                                 | 13,956 (60.56%) |  |
|                   | ╡                                               | FEMALE                               | 9,054 (39.29%)  |  |
| DROPPED MEMBERS   |                                                 | NON BINARY                           | 2 (0.01%)       |  |
| DECEASED 104      |                                                 | PREFER NOT TO ANSWER                 | 33 (0.14%)      |  |
| CLUB CANCELLED 19 |                                                 | TOTAL FAMILY UNIT MEMBERS 4,174      |                 |  |
| OTHER 611         | CLICK HERE FOR                                  |                                      |                 |  |
| TOTAL 734         | CUMULATIVE MEMBERSHIP DATA                      | FAMILY MEMBERS PAYING HALF DUES 2,17 |                 |  |