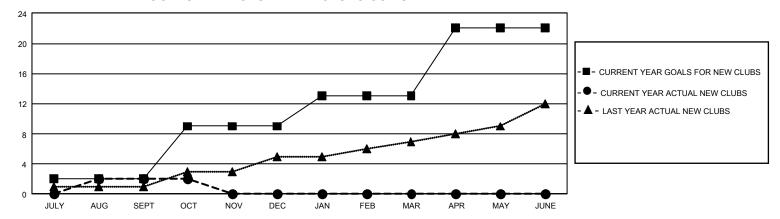

## GMT Constitutional Area 1, Group F

REPORT DOES NOT INCLUDE CLUBS IN UNDISTRICTED AREAS.

| Clubs                 |               |           |               | Members               |                          |                         |                                                    |
|-----------------------|---------------|-----------|---------------|-----------------------|--------------------------|-------------------------|----------------------------------------------------|
| RESULTS FOR 2022-2023 |               |           |               | RESULTS FOR 2022-2023 |                          |                         |                                                    |
| QUARTER               | NEW CLUB GOAL | NEW CLUBS | DROPPED CLUBS | QUARTER M             | EMBER GROWTH NET<br>GOAL | MEMBER GROWTH<br>ACTUAL | DROPPED MEMBERS<br>ACTUAL (including<br>transfers) |
| JULY/AUG/SEPT         | 6             | 2         | 5             | JULY/AUG/SEP          | T 268                    | 553                     | 558                                                |
| OCT/NOV/DEC           | 21            | 0         | 2             | OCT/NOV/DEC           | 318                      | 220                     | 174                                                |
| JAN/FEB/MAR           | 12            | 0         | 0             | JAN/FEB/MAR           | 353                      | 0                       | 0                                                  |
| APR/MAY/JUNE          | 27            | 0         | 0             | APR/MAY/JUNE          | 262                      | 0                       | 0                                                  |

## GOALS AND ACTUAL NEW CLUBS CUMULATIVE